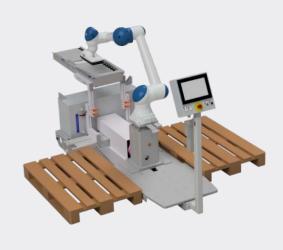

## **Technical Specifications**

Products Cardboard boxes, boxes, trays, paper stacks, magazines and other packages

System 6-axis-robot suitable for human-robot collaboration without fixed

installed safety fence; provides highest security by power and moment

monitoring via absolute precise pulse codes in all joints

Product width100 - 300 mmProduct length100 - 600 mmProduct height50 - 600 mm

(product dimensions depending on layout variant)

Carrier capacity max. 8 kg, depending on gripping device