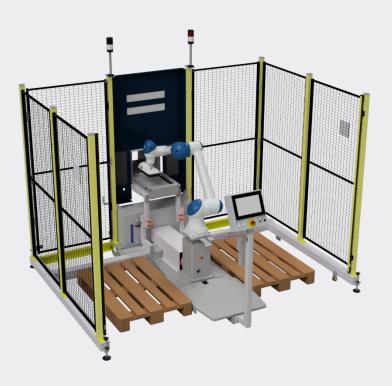

## CPA-10 Cobot Palletizer

6-axis-robot for dynamic palletizing and depalletizing on up to 2 pallets

## **Technical Specifications**

Products Cardboard boxes, boxes, trays, paper stacks, magazines and other packages

System 6-axis-robot suitable for human-robot collaboration without fixed

installed safety fence; provides highest security by power and moment

Pallet format 800 x 1200 mm

Pallet height max. 1500 mm incl. pallet, depending on gripping device

Empty pallet height 130 mm (min.) – 150 mm (max.)

Speed max. 6 products/min. in cobot-mode (without safety equipment)

max. 11 products/min. in robot-mode (with safety equipment)

**Repetition accuracy** max. +/- 0,10 mm **Operating distance** max. 1200 mm

**Drive** 6 controlled Servo axes **Voltage** 230 V N PE, 50 Hz.

Power consumption1,1 kVAFuse16 AAir pressuremin.7 bar