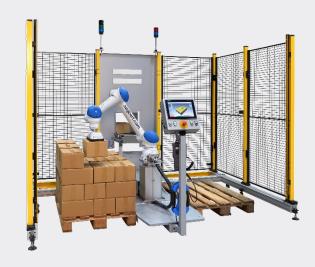

## CPA-10 Cobot Palletizer

6-axis-robot for dynamic palletizing and depalletizing on up to 2 pallets

## **Technical Specifications**

Products Cardboard boxes, boxes, trays, paper stacks, magazines and other packages

System 6-axis-robot suitable for human-robot collaboration without fixed

installed safety fence; provides highest security by power and moment

Pallet format 800 x 1200 mm

Pallet height max. 1500 mm incl. pallet, depending on gripping device

Empty pallet height 130 mm (min.) – 150 mm (max.)

Speed max. 6 products/min. in cobot-mode (without safety equipment)

max. 11 products/min. in robot-mode (with safety equipment)

**Repetition accuracy** max. +/- 0,10 mm **Operating distance** max. 1200 mm

**Drive** 6 controlled Servo axes **Voltage** 230 V N PE, 50 Hz.

Power consumption1,1 kVAFuse16 AAir pressuremin.7 bar