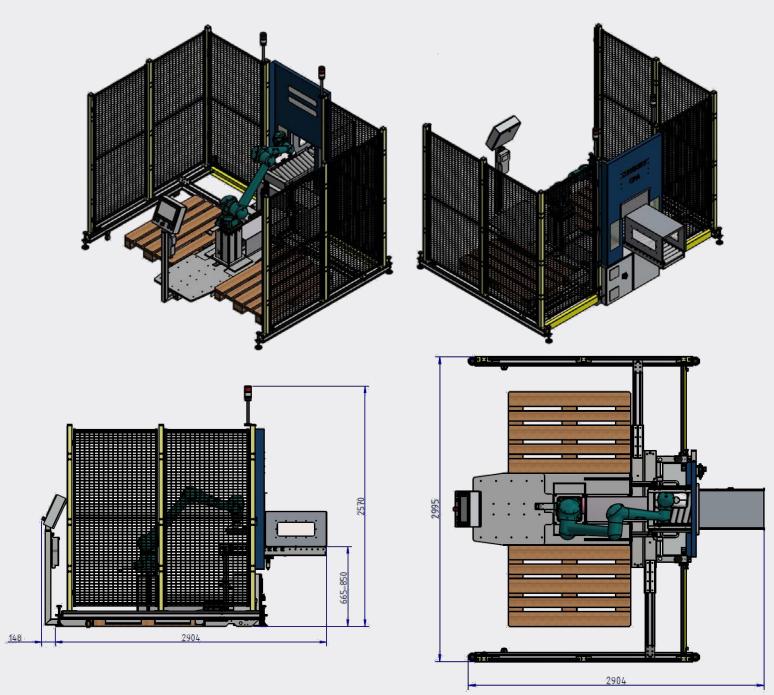

## CPA-10 Cobot Palletizer

6-axis-robot for dynamic palletizing and depalletizing on up to 2 pallets

## **Technical Specifications**

Products Cardboard boxes, boxes, trays, paper stacks, magazines and other packages

System 6-axis-robot suitable for human-robot collaboration without fixed

installed safety fence; provides highest security by power and moment

Pallet format 800 x 1200 mm

Pallet height max. 1500 mm incl. pallet, depending on gripping device

Empty pallet height 130 mm (min.) – 150 mm (max.)

Speed max. 6 products/min. in cobot-mode (without safety equipment)

max. 11 products/min. in robot-mode (with safety equipment)

**Repetition accuracy** max. +/- 0,10 mm **Operating distance** max. 1200 mm

**Drive** 6 controlled Servo axes **Voltage** 230 V N PE, 50 Hz.

Power consumption1,1 kVAFuse16 AAir pressuremin.7 bar