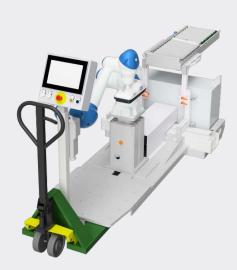

## CPA-10 Cobot Palletizer

6-axis-robot for dynamic palletizing and depalletizing on up to 2 pallets

## **Technical Specifications**

Products Cardboard boxes, boxes, trays, paper stacks, magazines and other packages

System 6-axis-robot suitable for human-robot collaboration without fixed

installed safety fence; provides highest security by power and moment